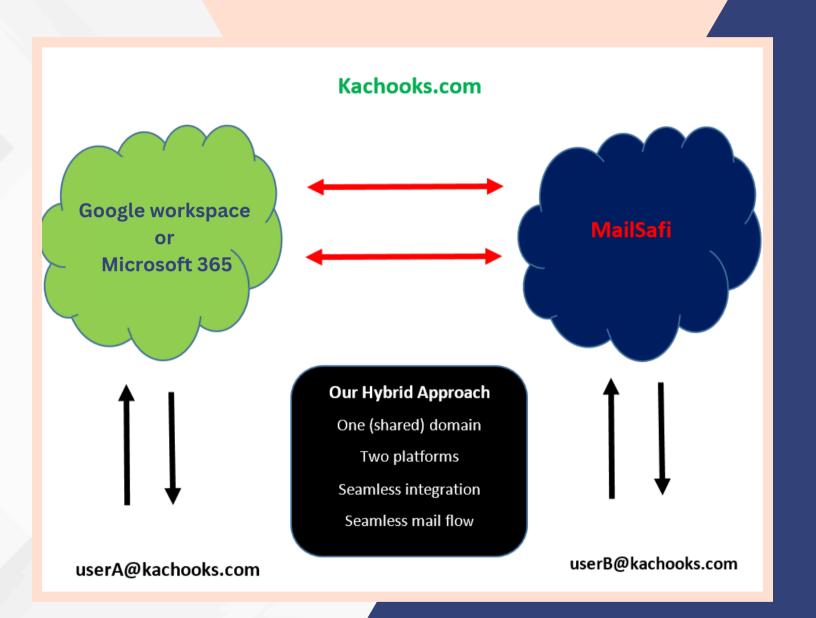

#### Hybrid Email Hosting

Are you struggling with the high cost of hosting all users on Microsoft 365 or Google Workspace? Consider a cost-effective hybrid solution with Microsoft 365 + M@ilSafi or Google Workspace + M@ilSafi. Keep some users on Microsoft 365 or Google Workspace while migrating others to M@ilSafi, optimizing your budget without sacrificing features, security, or reliability.

Seamlessly integrate and cut costs while maintaining productivity. A hybrid solution with M@ilSafi allows you to significantly reduce your email and collaboration costs, ensuring your team stays connected and productive.